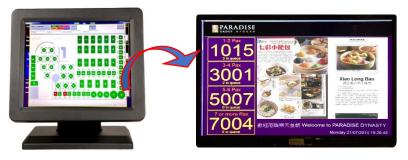

### **EPOINT ES Quick Queue**

Empower your customers with tools that allow them to choose between services, check-in for appointments, find the way or simply to take a ticket to a queue.

- First come, first serve
- Purpose-built for environments with extensive usage
- A unique selection of touch screens or screens with buttons