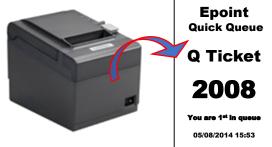

### **EPOINT ES Quick Queue**

Empower your customers with tools that allow them to choose between services, check-in for appointments, find the way or simply to take a ticket to a queue.

- First come, first serve
- Purpose-built for environments with extensive usage
- A unique selection of touch screens or screens with buttons