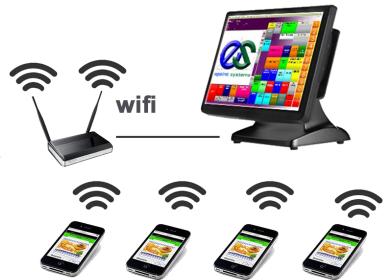

# **EPOINT eWaiter System**

Created a wireless mobile operation environment for the F&B scene fitting appropriately into prestigious dining restaurants, side walk fast-food outlets.

- Up-selling with your instant pairing recommendations
- Boost in Sales and Profits
- Strengthen selling brand image and personal service